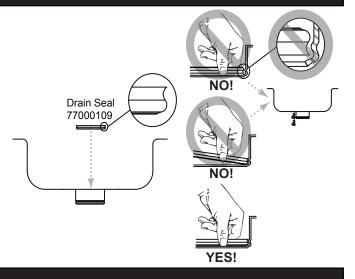

## STEP 1

Install and properly seat Drain Seal within groove. Incorrect installation may allow leaks and void the warranty!

NO additional Sealant or Plumber's Putty is required.