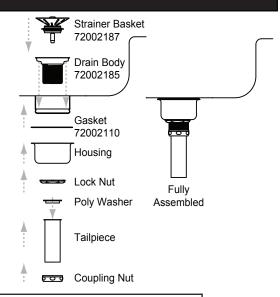

## STEP 2

Properly seat Drain Body into Perfect Drain.

Place Gasket over Perfect Drain.

Install Housing over Perfect Drain.

Thread Lock Nut onto Drain Body.

Place **Poly Washer** on **Tailpiece**.

Install Tailpiece Assembly onto Drain Body with Coupling Nut.

Check for leaks and place **Strainer** Basket into Drain Body.