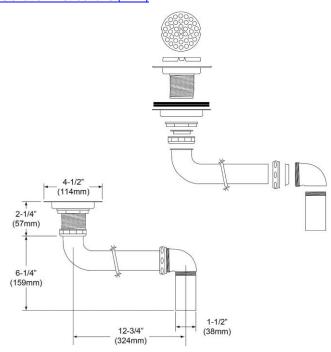

## Elkay 3-1/2" Drain Chrome Plated Brass Body Strainer and LKADOS Tailpiece

Model(s) LKAD18

## PRODUCT SPECIFICATIONS

Elkay 3-1/2" Drain Chrome Plated Brass Body, Strainer and LKADOS Tailpiece. Overall dimensions are 15-13/16" x 4-5/8" x 8-1/2". Made of Brass.

| Material:        | Brass                       |
|------------------|-----------------------------|
| Finish:          | Chrome (CR)                 |
| Dimensions:      | 15-13/16" x 4-5/8" x 8-1/2" |
| Shipping Weight: | 3 lbs.                      |

- Perforated 3" grid strainer.
- 1-1/2" O.D. x 4" tailpiece.