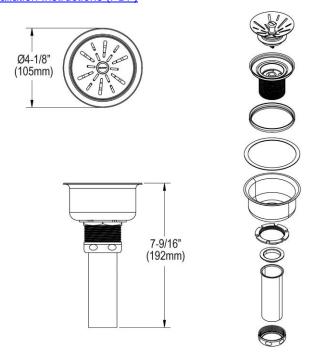

## **PRODUCT SPECIFICATIONS**

Elkay Perfect Drain Fitting Type 304 Stainless Steel Body, and Strainer. Overall dimensions are 4-3/16" x 4-3/16" x 7-1/2". Made of Stainless Steel.

| Material:        | Stainless Steel            |
|------------------|----------------------------|
| Finish:          | Polished Stainless Steel   |
| Dimensions:      | 4-3/16" x 4-3/16" x 7-1/2" |
| Shipping Weight: | 1 lbs.                     |

Special Note: Designed to only fit Perfect Drain Sink models

- Conical strainer basket with metal stem and rubber seal.
- 1-1/2" O.D. x 4" type 304 stainless steel tailpiece.