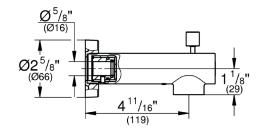

## $\mathbf{CONCETTO}^{\mathsf{T}}$

## DIVERTER TUB SPOUT

### **TECHNICAL DATA:**

Product Height 2-5/8 in

Product Width 2-5/8 in

Fitting Spout Reach 4-11/16 in