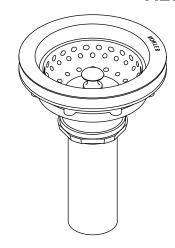

# **Specified Model**

| Model  | Description                          | Colors/Finishes |
|--------|--------------------------------------|-----------------|
| K-8813 | Sink strainer with tailpiece (shown) | □ CP            |
| K-8814 | Sink strainer less tailpiece         | □ CP            |

## **Installation Notes**

Install this product according to the installation guide.

**Product Diagram** 