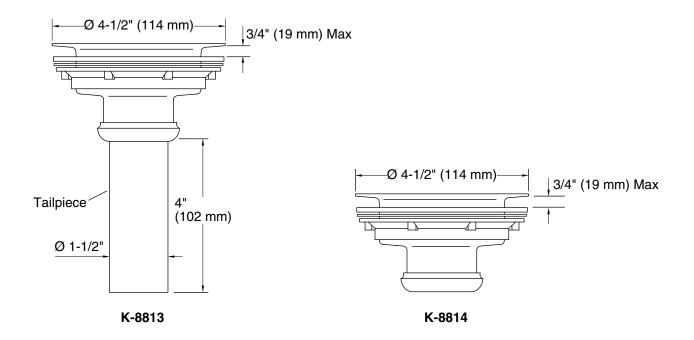

# **Codes/Standards Applicable**

Specified model meets or exceeds the following:

ASME A112.18.2/CSA B125.2

SINK STRAINER **K-8813** ALSO K-8814

# **Specified Model**

| Model  | Description                          | Colors/Finishes |
|--------|--------------------------------------|-----------------|
| K-8813 | Sink strainer with tailpiece (shown) | □ CP            |
| K-8814 | Sink strainer less tailpiece         | □ CP            |