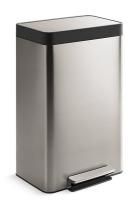

#### **Features**

- No Custom Bags Designed to fit any brand of 13-gallon trash bags.
- Fingerprint Proof Stays cleaner longer.
- Effortless Bag Exchange Raised liner and rim locks open for easy bag change.
- Quiet-Close Lid Lid closes gently and silently.
- Removable Liner Liner is easy to remove for cleaning.
- Won't Scuff Hinge design protects the wall.
- Space-Saving Fits snug against the wall.
- Hands-Free Operation Lid opens with durable foot pedal.
- 13-Gallon (49.2 Liter)
- 16.8" (427 mm) x 13" (330 mm) x 26.4" (671 mm) or 36.2" (919 mm) with Lid Open