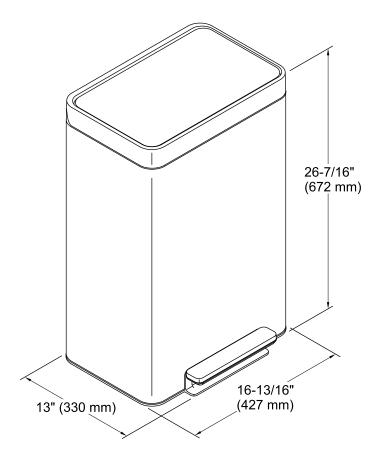

#### **Features**

- No Custom Bags Designed to fit any brand of 13-gallon trash bags.
- Fingerprint Proof Stays cleaner longer.
- Effortless Bag Exchange Raised liner and rim locks open for easy bag change.
- Quiet-Close Lid Lid closes gently and silently.
- Removable Liner Liner is easy to remove for cleaning.
- Won't Scuff Hinge design protects the wall.
- Space-Saving Fits snug against the wall.
- Hands-Free Operation Lid opens with durable foot pedal.
- 13-Gallon (49.2 Liter)
- 16.8" (427 mm) x 13" (330 mm) x 26.4" (671 mm) or 36.2" (919 mm) with Lid Open

### **Technical Information**

All product dimensions are nominal.