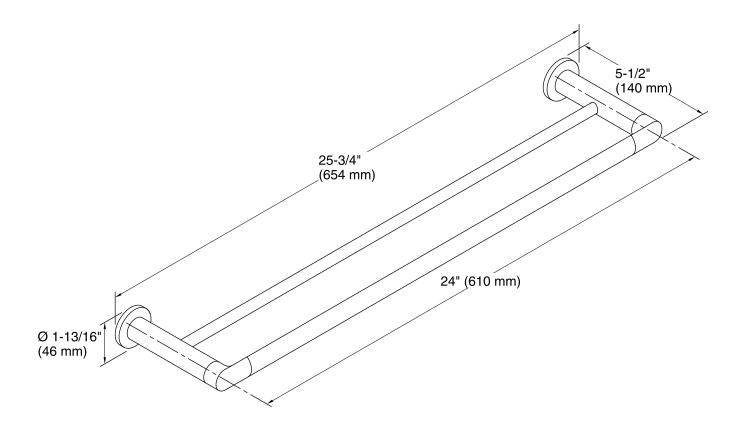

- Coordinates with other products in the Kumin® collection.
- Double towel bar provides additional storage in bathroom space.

### Material

- Premium metal construction for durability.
- KOHLER finishes resist corrosion and tarnish.

### Installation

Mounting hardware and installation template included.



### Codes/Standards

None Applicable

## KOHLER® Faucet Lifetime Limited Warranty

See website for detailed warranty information.

### Available Colors/Finishes

Color tiles intended for reference only.

| Color | Code | Description             |
|-------|------|-------------------------|
|       | СР   | Polished Chrome         |
|       | BN   | Vibrant® Brushed Nickel |
|       | BL   | Matte Black             |





# Kumin® 24" double towel bar

4" double towel bar **K-97890** 



### **Technical Information**

All product dimensions are nominal.

#### **Notes**

Install this product according to the installation instructions.

CAUTION: Risk of personal injury. Do not install these products in any area where they are likely to be used inadvertently as a grab bar or support bar. These products are not designed or intended for use as a grab bar or support bar.