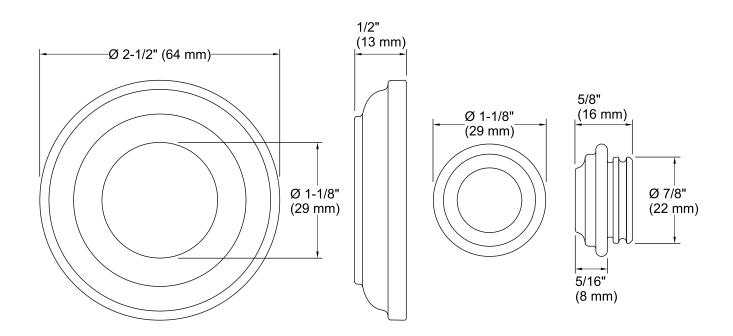

aditional trim kit provides customized styling to the shower arm with diverter.
- Available in a variety of KOHLER finishes to customize your bathroom decor beautifully.
- Adds the perfect finishing touch for your shower.

### Material

Features solid metal construction for durability and reliability.



## Codes/Standards

None Applicable

# KOHLER® Faucet Lifetime Limited Warranty

See website for detailed warranty information.

### Available Color/Finishes

Color tiles intended for reference only.

| Code | Description              |
|------|--------------------------|
| CP   | Polished Chrome          |
| SN   | Vibrant® Polished Nickel |
| BN   | Vibrant® Brushed Nickel  |
| BV   | Vibrant® Brushed Bronze  |
| 2BZ  | Oil-Rubbed Bronze        |
|      | CP<br>SN<br>BN<br>BV     |







## **Technical Information**

All product dimensions are nominal.

## **Notes**

Install this product according to the installation guide.