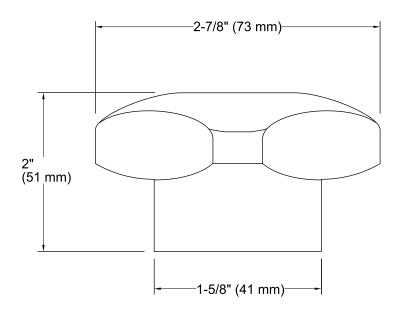

## Triton® Standard Handles for Centerset Base Faucet K-16010-2

#### **Features**

- Polished Chrome standard handles.
- Solid brass construction for durability and reliability.
- Required to complete Triton centerset bathroom and Triton kitchen sink with escutcheon faucets.
- Supplied with both Polished Chrome and vandal-resistant red and blue index buttons for your convenience.





Codes/Standards ASME A112.18.1/CSA B125.1

### **KOHLER® Faucet Lifetime Limited Warranty**

See website for detailed warranty information.

#### **Available Colors/Finishes**

Color tiles intended for reference only.

**Color Code Description** 

CP Polished Chrome





# Triton® Standard Handles for Centerset Base Faucet K-16010-2



#### **Technical Information**

All product dimensions are nominal.

#### **Notes**

Install this product according to the installation guide.