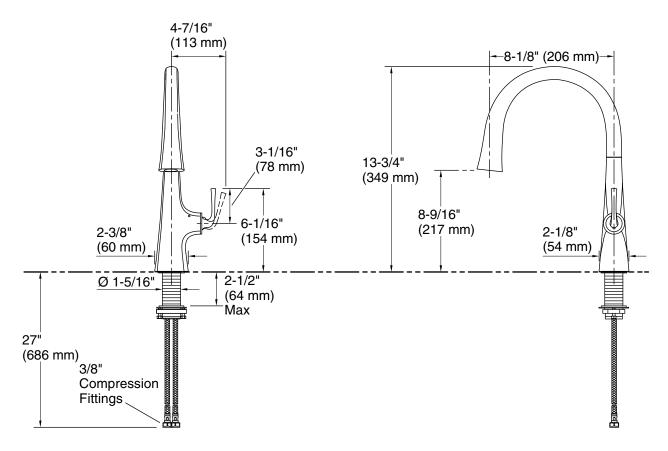

#### **Technical Information**

All product dimensions are nominal.

Faucet:

Flow rate: 1.5 gal/min (5.7 l/min)

Pressure: 60 psi (4.1 bar)

Drain included: No

Spout:

Spout reach: 8-1/8" (206 mm)