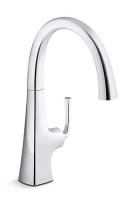

## **Graze®**Bar sink faucet with swing spout

### K-22065

#### **Features**

- 8-1/8" (206 mm) swing spout reach.
- 1.5 gpm (5.7 lpm) maximum flow rate at 60 psi (4.14 bar).
- Single lever handle makes adjusting water temperature easy.
- Temperature memory allows faucet to be turned on and off at the temperature set during prior usage.
- KOHLER ceramic disc valves exceed industry longevity standards for a lifetime of durable performance.
- High-arch swing spout with 155° rotation offers superior clearance for filling pitchers, chilling bottles and cleanup.