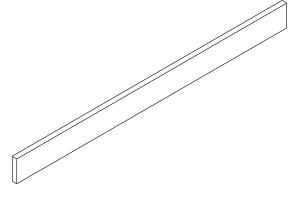

# **KOHLER® One-Year Limited Warranty**

See website for detailed warranty information.

|              |                   | 13/16"<br>(21 mm) |
|--------------|-------------------|-------------------|
|              |                   | 1                 |
|              |                   |                   |
| <del>-</del> | 48-1/8" (1222 mm) | -                 |
|              |                   | 4"<br>(102 mm)    |