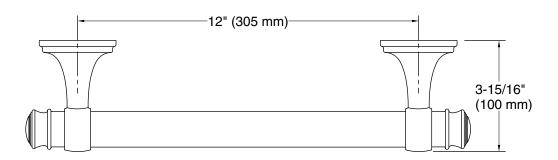

#### **Features**

- 12" (305 mm) bar.
- Provides minimum 300 lb. load capacity.
- Coordinates with transitional-style KOHLER® faucets and showering components.

## **Technical Information**

All product dimensions are nominal. Installation Type: Wall-mount

Material: Zinc, Stainless Steel