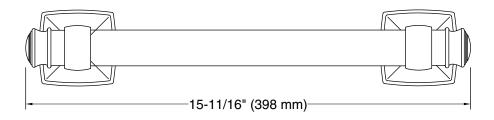

#### **Features**

- 12" (305 mm) bar.
- Provides minimum 300 lb. load capacity.
- Coordinates with transitional-style KOHLER® faucets and showering components.

## **Technical Information**

All product dimensions are nominal. Installation Type: Wall-mount

Material: Zinc, Stainless Steel