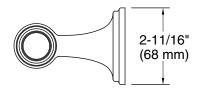

## **Technical Information**

All product dimensions are nominal. Installation Type: Wall-mount

Material: Zinc, Stainless Steel