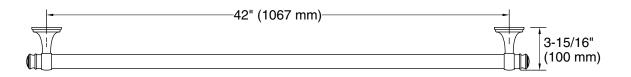

#### **Features**

- 42" (1067 mm) bar.
- Provides minimum 300 lb. load capacity.
- Coordinates with transitional-style KOHLER® faucets and showering components.

## **Technical Information**

All product dimensions are nominal.

Installation Type: Wall-mount

Material: Zinc