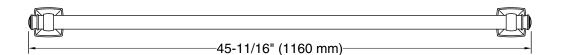

## **Technical Information**

All product dimensions are nominal.

Installation Type: Wall-mount

Material: Zinc