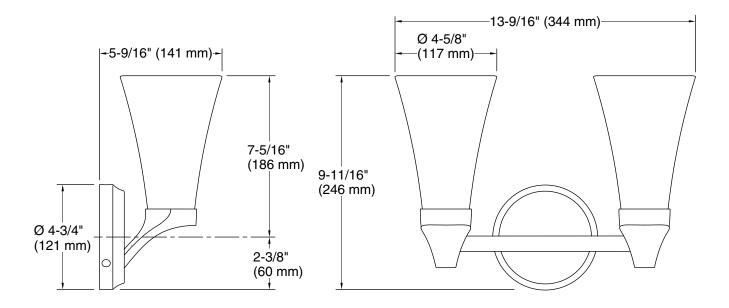

# Simplice™ two-light sconce K-26847-SC02

#### **Technical Information**

| All product dimensions are nominal. |                              |
|-------------------------------------|------------------------------|
| Installation Type:                  | Wall-mount                   |
| Material:                           | Steel, Glass, Aluminum, Zinc |
| Number of Lights:                   | 2                            |
| Lighting Type:                      | Socket-based                 |
| Socket Type:                        | E-12 Candelabra              |
| Number of Shades:                   | 2                            |
| Shade Type:                         | Frosted Glass                |
|                                     |                              |