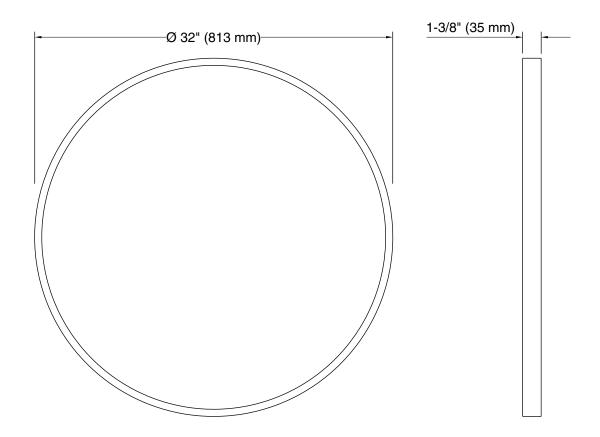

### **Features**

- Clean and timeless design allows for use in any interior
- Frame maintains a durable, long-lasting finish
- Finishes coordinate with KOHLER® faucet and lighting products

#### Material

- Premium metal and mirrored glass construction
- KOHLER finishes resist corrosion and tarnishing

## Installation

Mounting kit ensures quick and easy installation



Codes/Standards

None Applicable

# **KOHLER® One-Year Limited** Warranty

See website for detailed warranty information.







# Technical Information

All product dimensions are nominal.

### **Notes**

Install this product according to the installation instructions.

Install the fastener to a stud to avoid possible property and product damage.