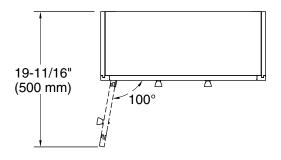

#### **Features**

- Open shelf offers easy access to storage, while interior shelf provides ample space for extra toilet paper.
- Three-way adjustable soft-close door hinges with 100° opening capability for easy cabinet access.
- Finish-matched 10"-deep cabinet interior.
- Customize your storage with optional accessories such as floor liners, drawer organizers, and perfectly sized containers (sold separately).
- Coordinates with K-33542 upgraded hardware finishes (sold separately).