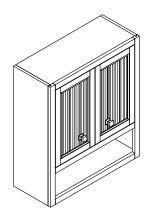

## Hearthaven™

28" x 24" wall cabinet **K-33541-ASB** 

#### **Features**

- Open shelf offers easy access to storage, while interior shelf provides ample space for extra toilet paper.
- Three-way adjustable soft-close door hinges with 100° opening capability for easy cabinet access.
- Finish-matched 10"-deep cabinet interior.
- Customize your storage with optional accessories such as floor liners, drawer organizers, and perfectly sized containers (sold separately).
- Coordinates with K-33542 upgraded hardware finishes (sold separately).