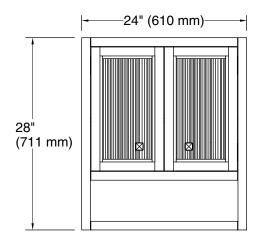

## Hearthaven™

28" x 24" wall cabinet **K-33541-ASB** 

# **Technical Information**

All product dimensions are nominal.