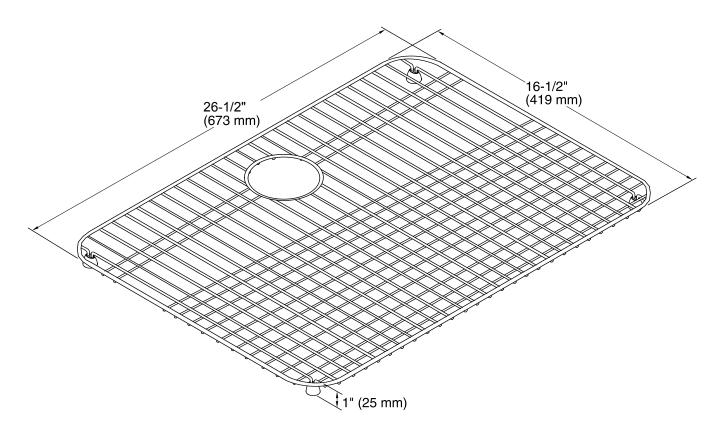

## **Technical Information**

All product dimensions are nominal. Material: Steel