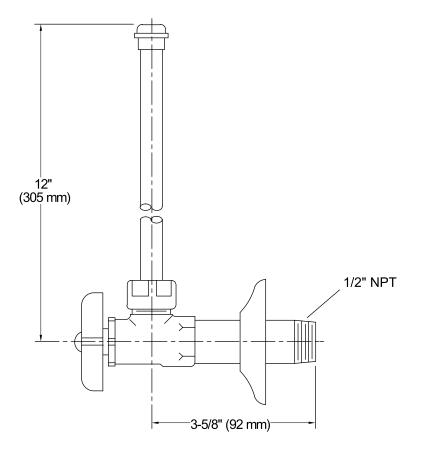

# Angle Supply with Stop (pair) **K-7606-P**

#### **Features**

- Brass construction.
- Compression valve.
- Pair of angle supplies with stop.
- Annealed vertical tube with union connection.
- 1/2" NPT connection with flange.
- Four-arm handle stop.

#### **Technical Information**

All product dimensions are nominal.