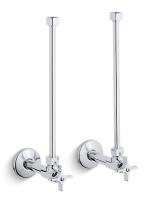

# Angle Supply with Stop (pair) **K-7606-P**

#### **Features**

- Brass construction.
- Compression valve.
- Pair of angle supplies with stop.
- Annealed vertical tube with union connection.
- 1/2" NPT connection with flange.
- Four-arm handle stop.

#### **Available Colors/Finishes**

Color tiles intended for reference only.

| Color | Code | Description             |
|-------|------|-------------------------|
|       | CP   | Polished Chrome         |
|       | PB   | Vibrant® Polished Brass |