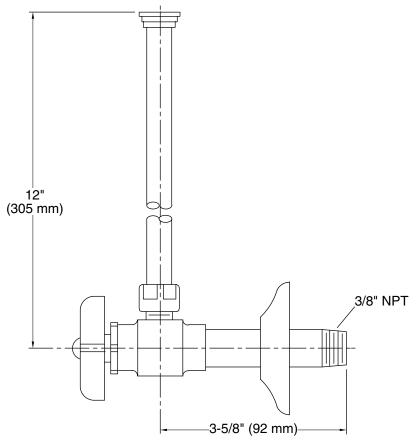

### **Features**

- Compression valve
- Annealed vertical tube with supply flange
- 3/8 NPT connection with flange
- Four-arm handle stop

# **Technical Information**

All product dimensions are nominal.

Install this product according to the installation guide.