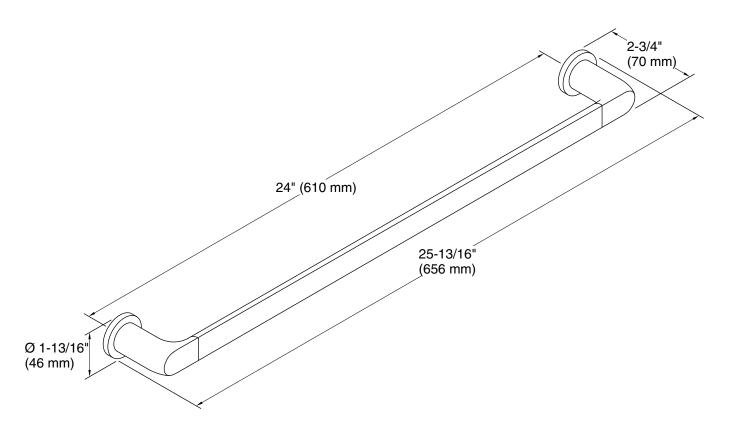

## **Technical Information**

All product dimensions are nominal. Material: Zinc, Brass