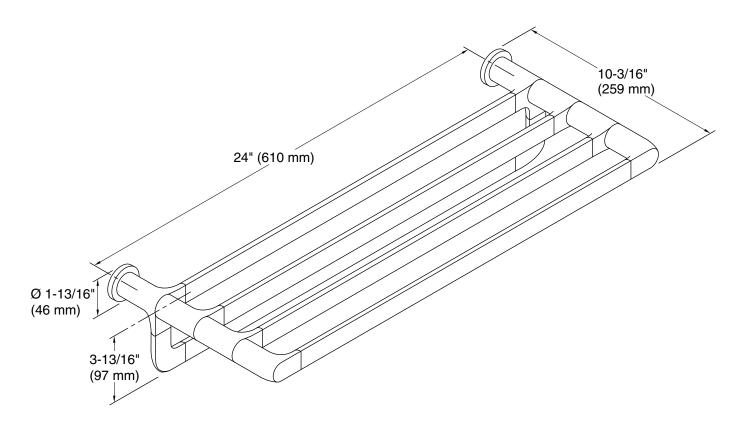

### **Technical Information**

All product dimensions are nominal. Material: Zinc, Brass

### Features

- 24" (609 mm) upper shelf with towel bar below provides additional storage.
- Coordinates with other products in the Avid collection.