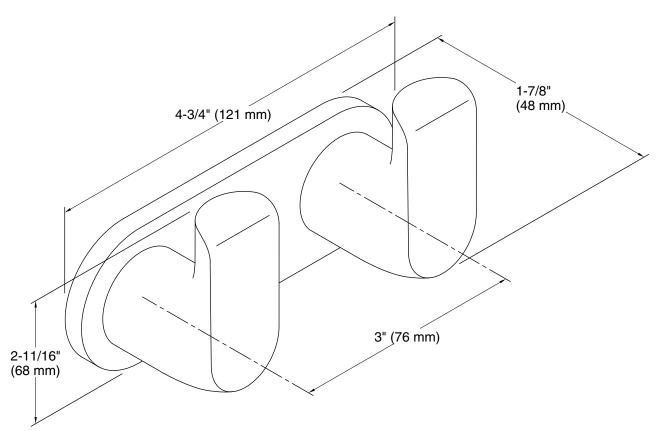

convenient hanging storage of robes, towels, and other bath items.
- Coordinates with other products in the Avid collection.

#### Material

- Premium metal construction for durability and reliability.
- KOHLER finishes resist corrosion and tarnishing.

# Installation

• Installation hardware included.

# **Recommended Products/Accessories**

K-23723 Faucet cleaner



# **Codes/Standards**

None Applicable

# KOHLER<sup>®</sup> Faucet Lifetime Limited Warranty

See website for detailed warranty information.

# **Available Colors/Finishes**

Color tiles intended for reference only.

| Color | Code | Description |
|-------|------|-------------|
|       |      |             |



CP Polished Chrome

- BN Vibrant® Brushed Nickel
- BL Matte Black





Avid<sup>™</sup> double robe hook K-97500



# **Technical Information**

All product dimensions are nominal. Material: Zinc

#### Notes

Install this product according to the installation instructions.

CAUTION: Risk of personal injury. Do not install these products in any area where they are likely to be used inadvertently as a grab bar or support bar. These products are not designed or intended for use as a grab bar or support bar.