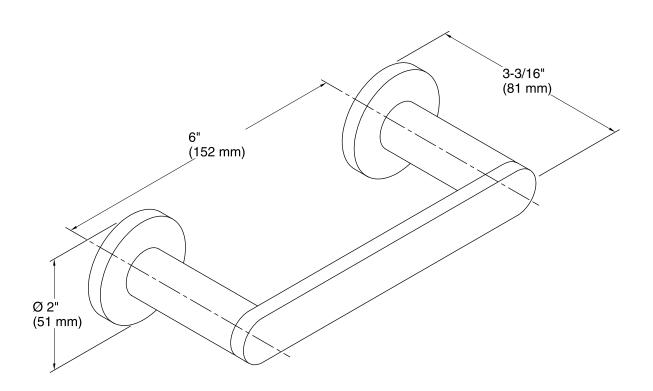

### Features

- Pivoting holder makes changing toilet tissue quick and simple.
- Premium metal construction for durability.
- KOHLER finishes resist corrosion and tarnish.
- Coordinates with faucets and accessories in the Composed collection.

### Installation

Installation template included.



Codes/Standards None Applicable

KOHLER<sup>®</sup> Faucet Lifetime Limited Warranty See website for detailed warranty information.

### Available Colors/Finishes

Color tiles intended for reference only.

Color Code Description



CP Polished Chrome

TT Titanium





# Composed® Pivoting Toilet Tissue Holder K-73147



#### **Technical Information** All product dimensions are nominal.

## **Notes** Install this product according to the installation guide.