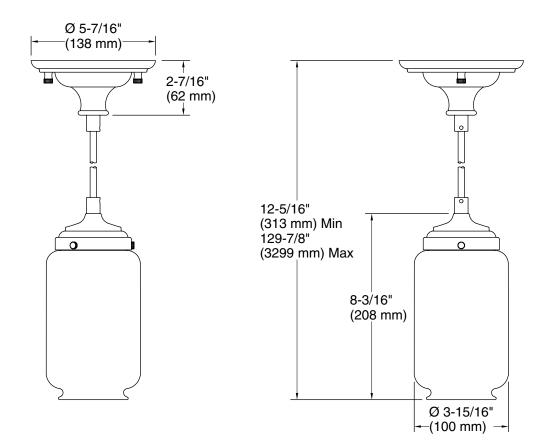

### **Technical Information**

| All product dimensions are nominal. |                                                  |
|-------------------------------------|--------------------------------------------------|
| · · · · ·                           |                                                  |
| Installation Type:                  | Ceiling-mount                                    |
| Material:                           | Brass                                            |
| Number of Lights:                   | 1                                                |
| Lighting Type:                      | Socket-based                                     |
| Socket Type:                        | E-26 Medium                                      |
| Number of Shades:                   | 2                                                |
| Hanging Type:                       | Cord                                             |
| Height:                             | 12-5/16" (312 mm) -                              |
|                                     | 129-7/8" (3299 mm)                               |
| Electrical component rating:        | Socket Rating: 60 Hz, 40 W, 450<br>Lumens, 3000K |
| -                                   |                                                  |