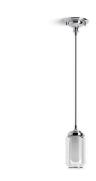

# Artifacts® One-light pendant K-22653-PE01

#### Features

- Complements Artifacts faucets and accessories.
- Versatile design that features a frosted shade surrounded by a clear glass shade.
- For a vintage look, remove the optional frosted glass and add any E26 medium-base Edison bulb (sold separately).
- For soft lighting, use an E26 medium-base type B light bulb with the frosted shade (bulb sold separately).
- A 7.5' (2.3 m) cord offers many height options.

### Material

- Manufactured with quality materials and complemented with a meticulous finishing process.
- Durable finishes engineered to last and designed to coordinate with KOHLER faucet finishes.