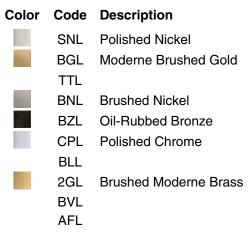

nd add any E26 medium-base Edison bulb (sold separately).
- For soft lighting, use an E26 medium-base type B light bulb with the frosted shade (bulb sold separately).
- A 7.5' (2.3 m) cord offers many height options.

### Material

- Manufactured with quality materials and complemented with a meticulous finishing process.
- Durable finishes engineered to last and designed to coordinate with KOHLER faucet finishes.

# **Recommended Products/Accessories**

K-23723 Faucet cleaner

#### **Included Components**

Additional Components: Installation hardware



# **Codes/Standards**

UL 1598 CSA C22.2 No. 250.0

# KOHLER<sup>®</sup> Indoor Lighting Fixtures Limited Warranty

See website for detailed warranty information.

# **Available Colors/Finishes**

Color tiles intended for reference only.









### **Required Electrical Service**

One dedicated circuit required. Lights: 120 V, 60 Hz

### **Technical Information**

| All product dimensions are nominal. |                                                  |
|-------------------------------------|--------------------------------------------------|
| · · · · ·                           |                                                  |
| Installation Type:                  | Ceiling-mount                                    |
| Material:                           | Brass                                            |
| Number of Lights:                   | 1                                                |
| Lighting Type:                      | Socket-based                                     |
| Socket Type: