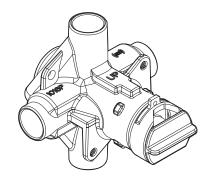

#### **DESCRIPTION**

- · Brass construction
- 1/2" CC connections
- Pressure balancing, four port, cycle valve
- Includes pre-installed test plug (cartridge also included inside carton)
- Allows valve to be soldered, pressure-tested, and flushed without damaging the cartridge

#### **OPERATION**

- Adjustable temperature limit stop to control maximum hot water temperature
- Pressure balancing mechanism maintain selected discharge temperature to ± 3°F

#### **CARTRIDGE**

- 1222 cartridge design
- Nonmetallic/nonferrous and stainless steel materials
- Accommodates back to back installations