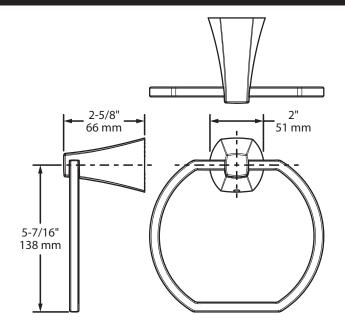

# Lindor™ Technical Specification Towel Ring MY8786

## **Stock Numbers:**

- □ MY8786CH Towel Ring Chrome
- □ MY8786BN Towel Ring Brushed Nickel
- MY8786BL Towel Ring Matte Black

### **Materials:**

**Towel Ring Post** is constructed of zinc. **Ring** is aluminum.

## **Dimensions:**



## **Installation Instructions:**

· Please refer to production instruction sheets for installation steps.

## **Cleaning Instructions:**

To preserve the fine finish of this product, clean only with a soft damp cloth. Dry well. Do not use commercial or abrasive cleaners.

| Stock Number:        | Towel Ring |
|----------------------|------------|
| By Moen Incorporated |            |



25300 AL MOEN DRIVE • NORTH OLMSTED, OH 44070 CORPORATE HEADQUARTERS: (800) 321-8809 • FAX: (800) 848-6636 INTERNATIONAL: (440) 962-2000 • FAX: (440) 962-2726 CUSTOMER SERVICE (USA): 800-882-0116 • FAX: (888) 379-2720 WWW.MOEN.COM

© 2020 Moen Incorporated. Moen is a registered trademark and Lindor is a trademark of Moen Incorporated. All rights reserved.