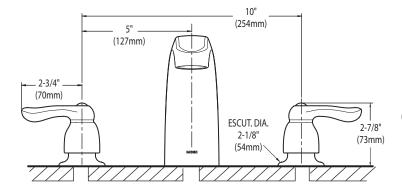

## CHATEAU® Two-Handle Garden Tub Trim

Models: T994 series

Valves: 4792, 4793, 4794, 4796, 4797, 4798

**CRITICAL DIMENSIONS** 

DO NOT SCALE)