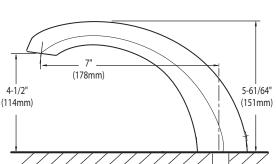

## CHATEAU® Two-Handle Garden Tub Trim

Models: T994 series

Valves: 4792, 4793, 4794, 4796, 4797, 4798

**CRITICAL DIMENSIONS** 

DO NOT SCALE)