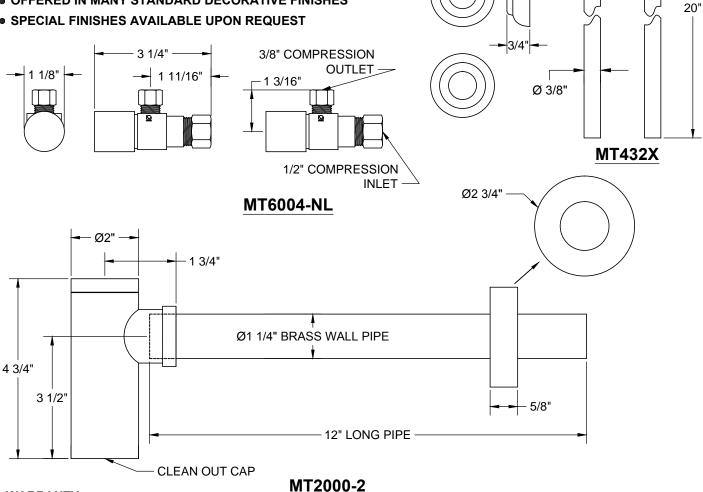

## THIS DECORATIVE P TRAP KIT OFFERS THE FOLLOWING FEATURES:

• FULLY PLATED MT2000-2 1 1/4" DIA 17 GA BRASS BOTTLE TRAP WITH CLEAN OUT CAP AND ESCUTCHEON

 TWO MT6004-NL VALVES WITH 1/4 TURN CERAMIC **DISC CARTRIDGE AND WALL ESCUTCHEONS** 

- TWO MT432X NO LEAD SUPPLY TUBES
- OFFERED IN MANY STANDARD DECORATIVE FINISHES
- SPECIAL FINISHES AVAILABLE UPON REQUEST

ONE YEAR WARRANTY ON PLATED FINISHES, 90 DAY WARRANTY ON ORB, EB, MHB, TB AND WCP AND LIFETIME ON PVD PROVIDED PROPER CARE HAS BEEN USED. ONE YEAR WARRANTY ON ALL PARTS. APPLIES TO ORIGINAL PURCHASER. CLAIMS REQUIRE PROOF OF PURCHASE.