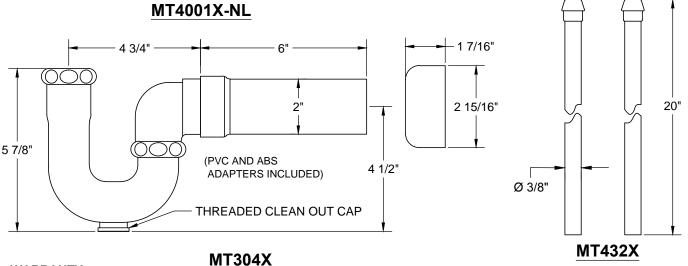

## THIS DECORATIVE P TRAP KIT OFFERS THE FOLLOWING FEATURES:

- FULLY PLATED MT304X 1 1/4" X 1 1/2" 17 GA BRASS P TRAP WITH HIGH BOX ESCUTCHEON AND CLEAN OUT PLUG
- TWO MT4001X-NL VALVES WITH 1/4 TURN **CERAMIC DISC CARTRIDGE**
- TWO MT450X-NL 4" NO LEAD PIPE NIPPLES WITH 1/2 NPT THREAD