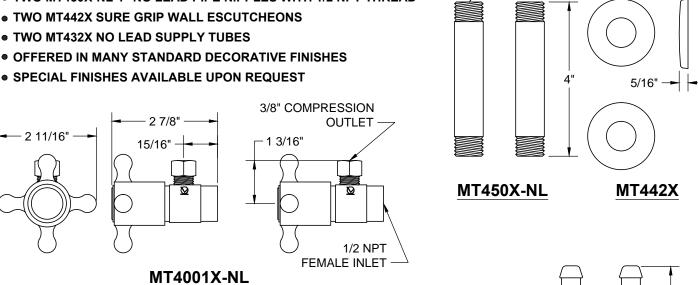

## THIS DECORATIVE P TRAP KIT OFFERS THE FOLLOWING FEATURES:

- FULLY PLATED MT304X 1 1/4" X 1 1/2" 17 GA BRASS P TRAP WITH HIGH BOX ESCUTCHEON AND CLEAN OUT PLUG
- TWO MT4001X-NL VALVES WITH 1/4 TURN **CERAMIC DISC CARTRIDGE**
- TWO MT450X-NL 4" NO LEAD PIPE NIPPLES WITH 1/2 NPT THREAD