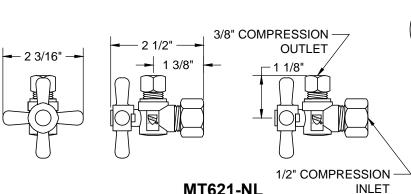

MT621-NL

## THIS DECORATIVE P TRAP KIT OFFERS THE FOLLOWING FEATURES:

- FULLY PLATED MT304X 1 1/4" X 1 1/2" 17 GA BRASS P TRAP WITH HIGH BOX ESCUTCHEON AND CLEAN OUT PLUG
- TWO MT621-NL 1/4 TURN NO LEAD BALL VALVES
- TWO MT432X NO LEAD SUPPLY TUBES
- TWO MT441X SURE GRIP WALL ESCUTCHEONS
- OFFERED IN MANY STANDARD DECORATIVE FINISHES
- SPECIAL FINISHES AVAILABLE UPON REQUEST