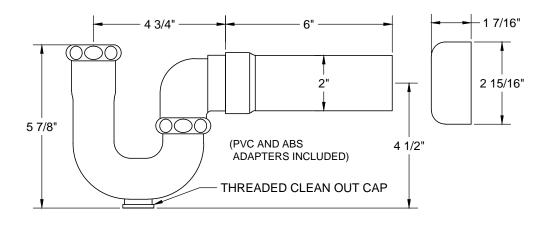

## THIS DECORATIVE P TRAP KIT OFFERS THE FOLLOWING FEATURES:

- FULLY PLATED MT304X 1 1/4" X 1 1/2" 17 GA BRASS P TRAP WITH HIGH BOX ESCUTCHEON AND CLEAN OUT PLUG
- TWO MT621-NL 1/4 TURN NO LEAD BALL VALVES
- TWO MT432X NO LEAD SUPPLY TUBES
- TWO MT441X SURE GRIP WALL ESCUTCHEONS
- OFFERED IN MANY STANDARD DECORATIVE FINISHES
- SPECIAL FINISHES AVAILABLE UPON REQUEST