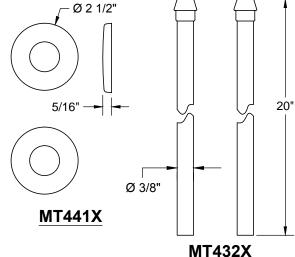

## THIS DECORATIVE P TRAP KIT OFFERS THE FOLLOWING FEATURES:

- FULLY PLATED MT304X 1 1/4" X 1 1/2" 17 GA BRASS P TRAP WITH HIGH BOX ESCUTCHEON AND CLEAN OUT PLUG
- TWO MT621-NL 1/4 TURN NO LEAD BALL VALVES
- TWO MT432X NO LEAD SUPPLY TUBES
- TWO MT441X SURE GRIP WALL ESCUTCHEONS
- OFFERED IN MANY STANDARD DECORATIVE FINISHES
- SPECIAL FINISHES AVAILABLE UPON REQUEST

**MT304X** 