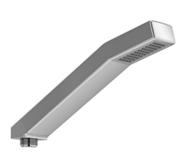

## Hand shower with elbow **4440**

#### Available flow

• 6.6L/min, 1.75 gpm (US) 60psi \* \*EPA certification applicable to the indicated model only\*