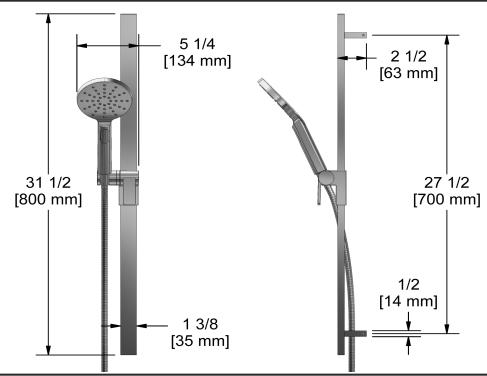

# **Descriptions**

- Rectangular slide bar
- 150 cm (59") double interlock flexible hose, swivel and 2 check valves
- 4364, 2-jet hand shower
- Scale-free
- Easy-Glide left cursor